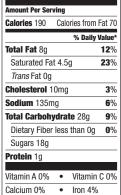

#### **Nutrition Facts**

Serving Size 1.5 oz (43g) Servings Per Container 1

Serving Size 1.5 oz (43g)

Servings Per Container 1

Calories from Fat 70

6%

9%

nount Per Serving

Saturated Fat 4.5g

Total Carbohydrate 28g

Vitamin A 0% • Vitamin C 0%

• Iron 4%

Calories 190

**Total Fat 8g** 

Trans Fat 0g

Cholesterol Omg

Sodium 130mg

Dietary Fiber 1g

Sugars 14g

Calcium 0%

**Protein** 2g