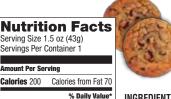

#### **Nutrition Facts**

Serving Size 1.5 oz (43g) Servings Per Container 1

Serving Size 1.5 oz (43g)

Servings Per Container 1

Calories from Fat 70

6%

9%

nount Per Serving

Saturated Fat 4.5g

Total Carbohydrate 28g

Vitamin A 0% • Vitamin C 0%

• Iron 4%

Calories 190

**Total Fat 8g** 

Trans Fat 0g

Cholesterol Omg

Sodium 130mg

Dietary Fiber 1g

Sugars 14g

Calcium 0%

**Protein** 2g