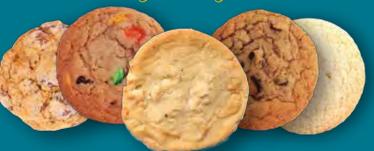

# **She Cooks Up Wonderful Favorites!**

- Caramel Butterscotch
- Chocolate Chip
- Chocolate Chip with Candy Pieces
- Lemon White Chocolate
- Sugar

# Our tantalizing temptations bake up moist and chewy for that made-from-scratch taste. Easy-to-bake... they're even easier to sell.