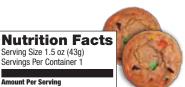

## **Nutrition Facts**

Serving Size 1.5 oz (43g) Servings Per Container 1

**Total Fat** 8g

Trans Fat 0g

Cholesterol Oma

Sodium 115mg

Sugars 17g

Protein 2a

Calcium 0%

Total Carbohydrate 28q

Dietary Fiber less than 1g

Vitamin A 0% • Vitamin C 0%

Iron 6%

Saturated Fat 4.5g

| <b>Amount Per Ser</b> | ving           |                    |
|-----------------------|----------------|--------------------|
| Calories 200          | Calories from  | Fat 70             |
|                       | % Daily        | Value <sup>4</sup> |
| <b>Total Fat</b> 8g   |                | 13%                |
| Saturated Fa          | nt 4.5g        | 24%                |
| Trans Fat 0g          |                |                    |
| Cholesterol 5         | 5mg            | 1%                 |
| Sodium 125n           | ng             | 5%                 |
| Total Carboh          | ydrate 27g     | 9%                 |
| Dietary Fiber         | r less than 0g | 0%                 |
| Sugars 17g            |                |                    |
| Protein 2a            |                |                    |

| <b>Protein</b> 2g |   |              |
|-------------------|---|--------------|
|                   |   |              |
| Vitamin A 0%      | • | Vitamin C 0% |
| Calcium 2%        | • | Iron 4%      |